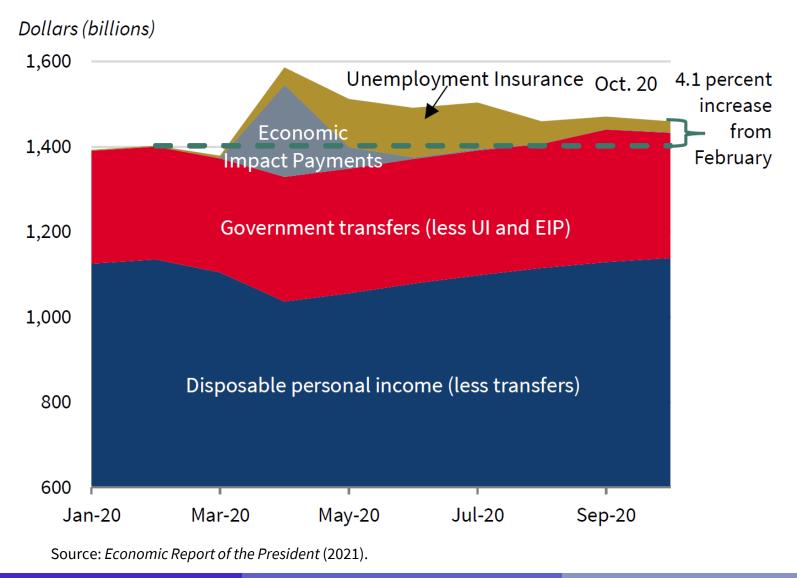

#### Fighting the COVID Economic Crisis

Tyler Goodspeed

Hoover Institution

21 April 2021

E: tbg@stanford.edu

# Actual Payroll Employment and GDP versus May 2020 CBO



#### Labor Market Recoveries by Recession

Level of employment (index, pre-recession level = 100)



Source: Bureau of Labor Statistics; National Bureau of Economic Research; Author's calculations.

#### Initial Unemployment Insurance Claims, 2020

Initial UI claims, regular programs (millions)



# Actual vs. Predicted Small Business Chapter 11 Bankruptcy Filings, 2007-2020

Year-over-year change (percent)



#### Index of Household Income by Percentile, 2020



# Index of Household Income for Example Households, 2020



#### Monthly Disposable Personal Income, 2020



# Unemployment Path under Alternative Initial Labor Market Conditions



# Daily Health and Economic Costs of COVID-19 if No Vaccine Found