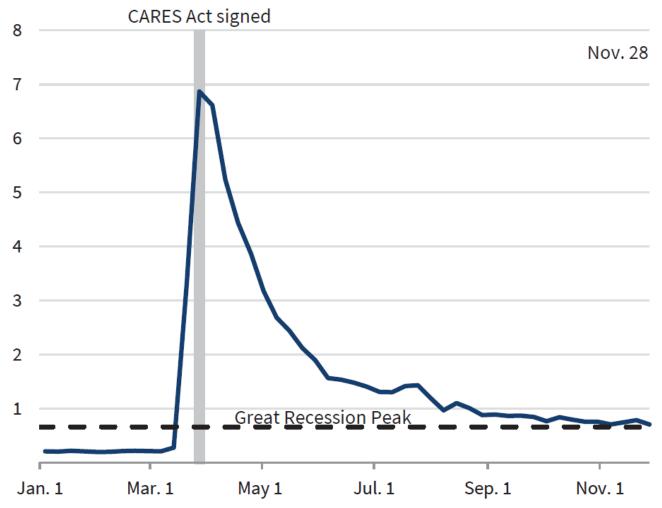

#### Initial Unemployment Insurance Claims, 2020

Initial UI claims, regular programs (millions)