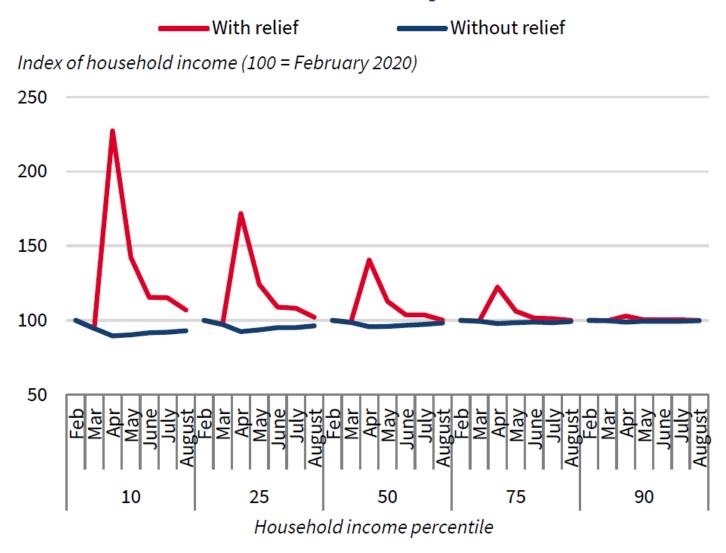

#### Fighting the COVID Economic Crisis

Tyler Goodspeed

Hoover Institution

21 April 2021

E: tbg@stanford.edu

# Actual Payroll Employment and GDP versus May 2020 CBO



#### Labor Market Recoveries by Recession

Level of employment (index, pre-recession level = 100)



Source: Bureau of Labor Statistics; National Bureau of Economic Research; Author's calculations.

#### Initial Unemployment Insurance Claims, 2020

Initial UI claims, regular programs (millions)



# Actual vs. Predicted Small Business Chapter 11 Bankruptcy Filings, 2007-2020

Year-over-year change (percent)



#### Index of Household Income by Percentile, 2020



# Index of Household Income for Example Households, 2020



#### Monthly Disposable Personal Income, 2020



# Unemployment Path under Alternative Initial Labor Market Conditions



# Daily Health and Economic Costs of COVID-19 if No Vaccine Found