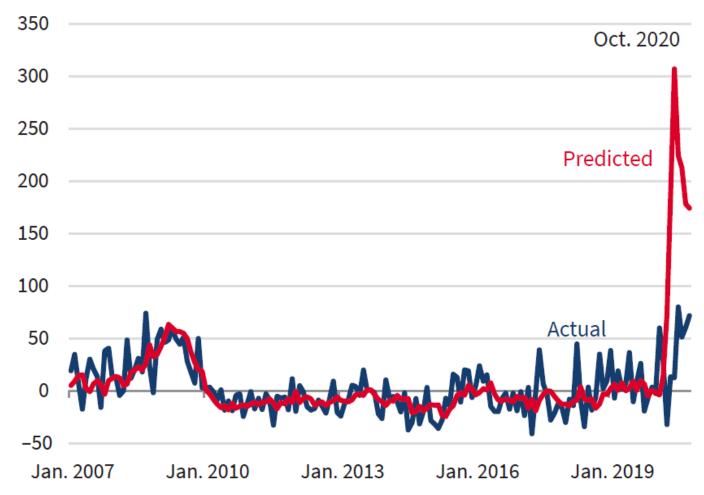

# Actual vs. Predicted Small Business Chapter 11 Bankruptcy Filings, 2007-2020

Year-over-year change (percent)