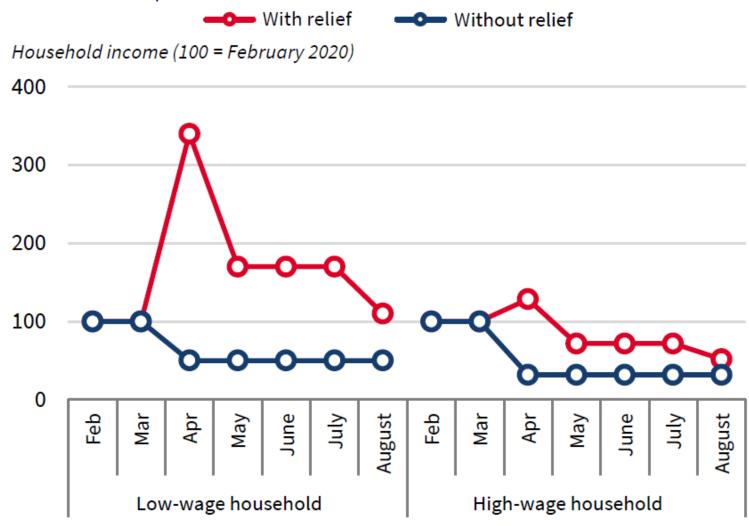

#### Fighting the COVID Economic Crisis

Tyler Goodspeed

Hoover Institution

21 April 2021

E: tbg@stanford.edu

# Actual Payroll Employment and GDP versus May 2020 CBO



#### Labor Market Recoveries by Recession

Level of employment (index, pre-recession level = 100)



Source: Bureau of Labor Statistics; National Bureau of Economic Research; Author's calculations.

#### Initial Unemployment Insurance Claims, 2020

Initial UI claims, regular programs (millions)



# Actual vs. Predicted Small Business Chapter 11 Bankruptcy Filings, 2007-2020

Year-over-year change (percent)



#### Index of Household Income by Percentile, 2020



# Index of Household Income for Example Households, 2020



#### Monthly Disposable Personal Income, 2020



# Unemployment Path under Alternative Initial Labor Market Conditions



# Daily Health and Economic Costs of COVID-19 if No Vaccine Found