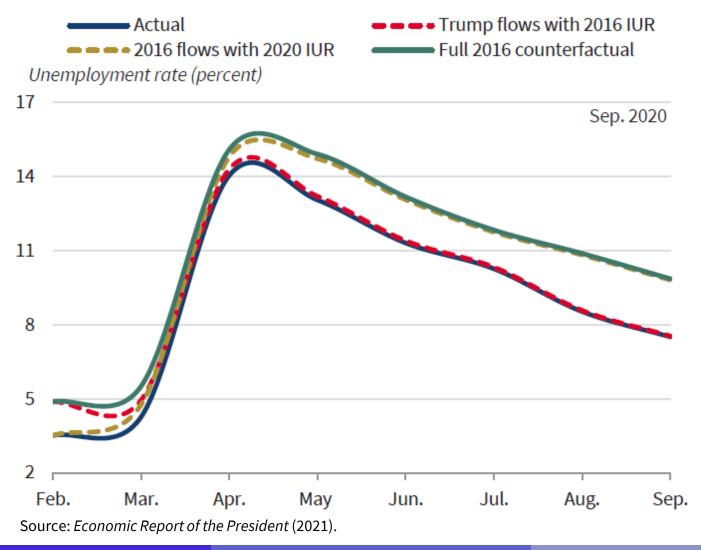

ID Economic Crisis

Tyler Goodspeed

Hoover Institution

21 April 2021

E: tbg@stanford.edu

# Actual Payroll Employment and GDP versus May 2020 CBO



#### Labor Market Recoveries by Recession

Level of employment (index, pre-recession level = 100)



Source: Bureau of Labor Statistics; National Bureau of Economic Research; Author's calculations.

#### Initial Unemployment Insurance Claims, 2020

Initial UI claims, regular programs (millions)



# Actual vs. Predicted Small Business Chapter 11 Bankruptcy Filings, 2007-2020

Year-over-year change (percent)



#### Index of Household Income by Percentile, 2020



# Index of Household Income for Example Households, 2020



#### Monthly Disposable Personal Income, 2020



# Unemployment Path under Alternative Initial Labor Market Conditions



# Daily Health and Economic Costs of COVID-19 if No Vaccine Found