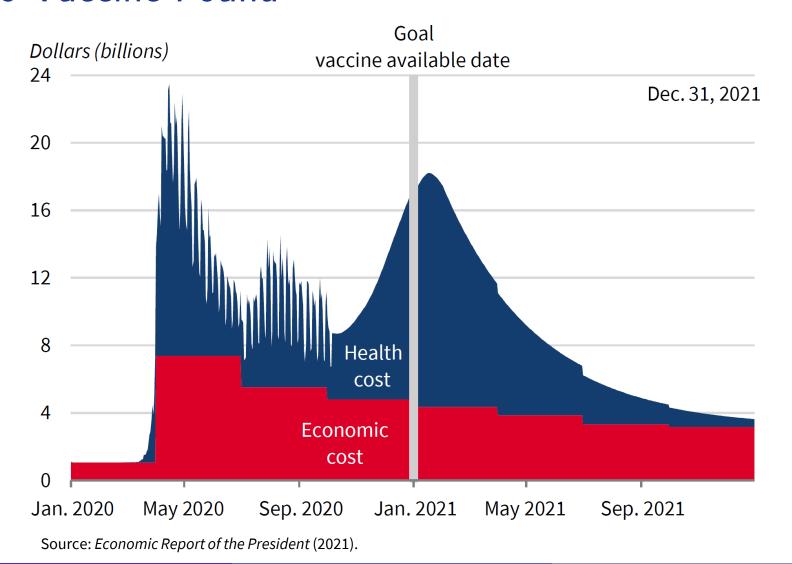

1

E: tbg@stanford.edu

# Actual Payroll Employment and GDP versus May 2020 CBO



#### Labor Market Recoveries by Recession

Level of employment (index, pre-recession level = 100)



Source: Bureau of Labor Statistics; National Bureau of Economic Research; Author's calculations.

#### Initial Unemployment Insurance Claims, 2020

Initial UI claims, regular programs (millions)



# Actual vs. Predicted Small Business Chapter 11 Bankruptcy Filings, 2007-2020

Year-over-year change (percent)



#### Index of Household Income by Percentile, 2020



# Index of Household Income for Example Households, 2020



#### Monthly Disposable Personal Income, 2020



# Unemployment Path under Alternative Initial Labor Market Conditions



# Daily Health and Economic Costs of COVID-19 if No Vaccine Found