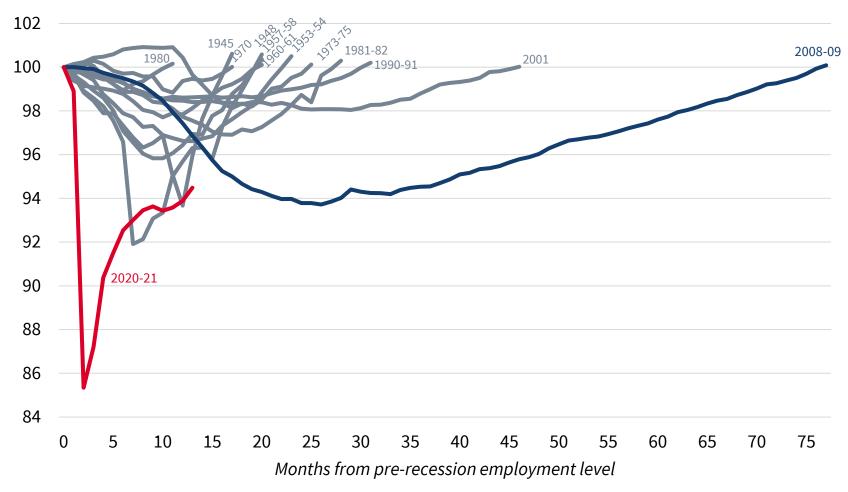

#### Labor Market Recoveries by Recession

Level of employment (index, pre-recession level = 100)

Source: Bureau of Labor Statistics; National Bureau of Economic Research; Author's calculations.